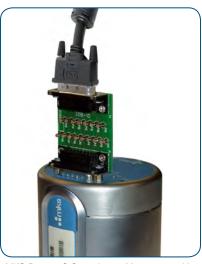

MKS Baratron® Capacitance Manometer with TDB-15 Voltage Monitoring Diagnostic Board