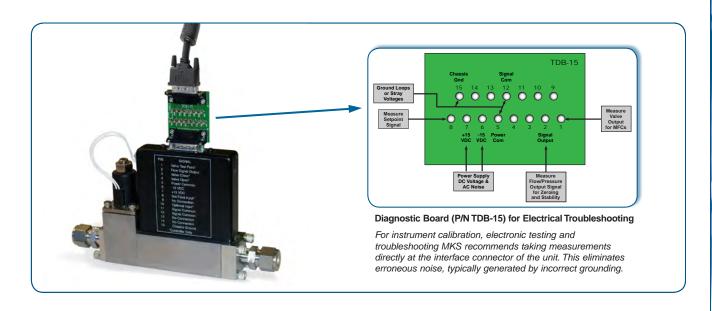

### **Benefits**

- Diagnose problems without removing the instrument from the system
- Monitor the "health" of the Baratron or Flow Controller
- Perform a baseline on each type of MFC to understand what the response is under normal circumstances
- Verify power supply voltage level and condition
- Check for ground loops or stray voltages between the common and ground pins