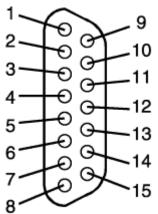

## 953 Pirani/Cold Cathode Vacuum Sensor System Pin-outs

## 15-pin Accessory Connector

| Pin | Description                                                 |
|-----|-------------------------------------------------------------|
| 1   | Pirani Set Point Relay 1 - Normally Closed Contact          |
| 2   | Pirani Set Point Relay 1 - Common                           |
| 3   | Pirani Set Point Relay 1 - Normally Open Contact            |
| 4   | Cold Cathode Set Point Relay 2 - Normally Closed<br>Contact |
| 5   | Cold Cathode Set Point Relay 2 - Common                     |
| 6   | Cold Cathode Set Point Relay 2 - Normally Open Contact      |
| 7   | Not Used                                                    |
| 8   | Not Used                                                    |
| 9   | High Voltage Disable                                        |
| 10  | Pirani Analog Output                                        |
| 11  | Cold Cathode Analog Output                                  |
| 12  | Ground                                                      |
| 13  | Ground                                                      |
| 14  | Pirani - Cold Cathode Switchover Disable                    |
| 15  | Pirani - Cold Cathode Switchover Disable                    |